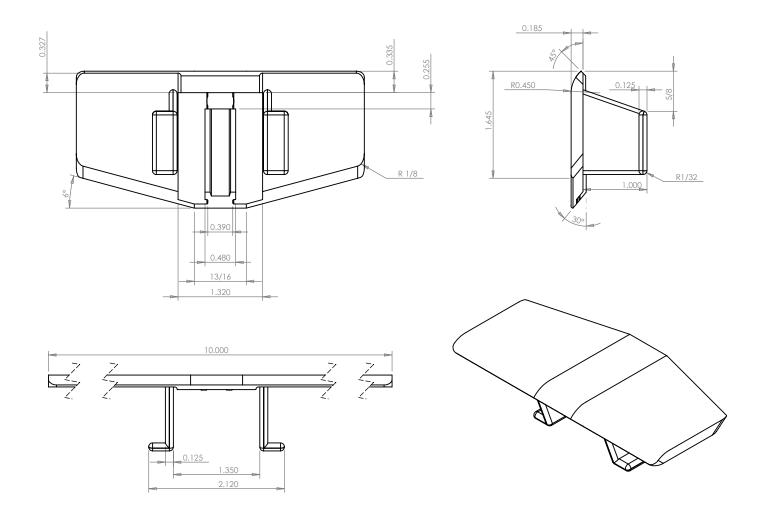

## Part Number:

200 RCT 1000

Part Description: Removable Top Plate Series (RCT) 2" Pitch

DIMENSIONS ARE IN INCHES TOLERANCES: FRACTIONAL± 1/64 ANGULAR: ± 0°30" TWO PLACE DECIMAL ±0.010 THREE PLACE DECIMAL ±0.005